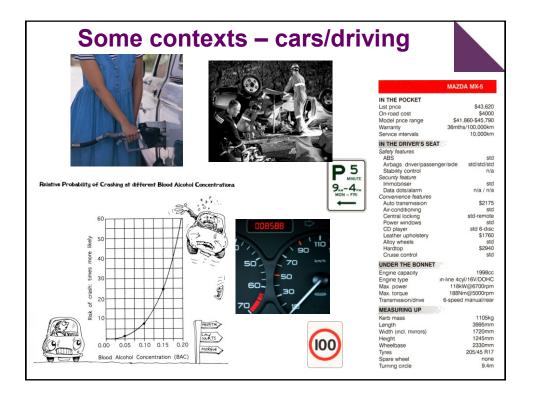

r>Adelaide              | logs  | 5           | 2<br>2      | 3<br>3                   | 0        | 438<br>394         | 399<br>418                | 109.77<br>94.26            | 8              |
|     |                              |         |    |   |        |           | (B)<br>(D) | St Kilda<br>North Melbour              | rne   | 5<br>5      | 1<br>1      | 3                        | 1<br>0   | 386<br>478         | 445<br>547                | 86.74<br>87.39             | 6              |
|     |                              |         |    |   |        |           | Ð          | Port Adelaide                          |       | 6           | 1           | 5                        | 0        | 493                | 696                       | 70.83                      | 4              |







| So              | ome cor                  | ntexts – m   | edicine