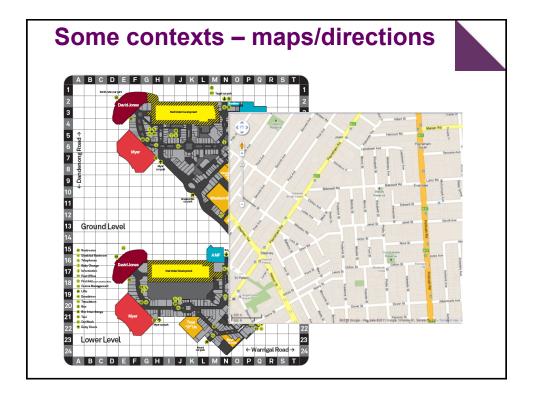

Adelaide              | logs  | 5           | 2<br>2      | 3<br>3                   | 0        | 438<br>394         | 399<br>418                | 109.77<br>94.26            | 8              |
|     |                              |         |    |   |        |           | (B)<br>(D) | St Kilda<br>North Melbour              | rne   | 5<br>5      | 1<br>1      | 3                        | 1<br>0   | 386<br>478         | 445<br>547                | 86.74<br>87.39             | 6              |
|     |                              |         |    |   |        |           | Ð          | Port Adelaide                          |       | 6           | 1           | 5                        | 0        | 493                | 696                       | 70.83                      | 4              |







| So              | ome cor                  | ntexts – m   | edicine