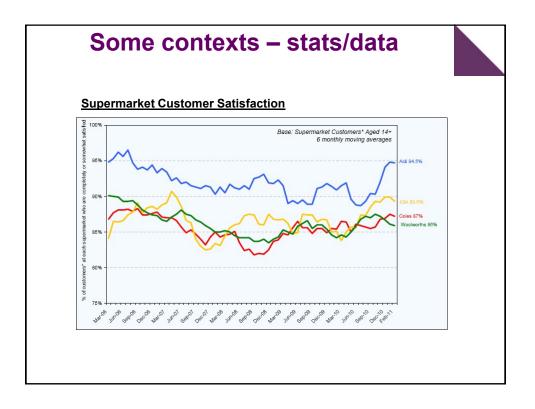

| So              | ome cor                  | ntexts – m   | edicine                                                                                                                                                                                                                                                                                                                                                                                                                                                                                                                                                                                                                                                                                                                                                                                                                                                                                                                                                                                                                                                                                                                                                                                                                                                                                                                                                                                                                                                                                                                                                                                                                                                                                                                                                                                                                                                                                                                                                                                                                                                                                                                        |
|-----------------|--------------------------|--------------|--------------------------------------------------------------------------------------------------------------------------------------------------------------------------------------------------------------------------------------------------------------------------------------------------------------------------------------------------------------------------------------------------------------------------------------------------------------------------------------------------------------------------------------------------------------------------------------------------------------------------------------------------------------------------------------------------------------------------------------------------------------------------------------------------------------------------------------------------------------------------------------------------------------------------------------------------------------------------------------------------------------------------------------------------------------------------------------------------------------------------------------------------------------------------------------------------------------------------------------------------------------------------------------------------------------------------------------------------------------------------------------------------------------------------------------------------------------------------------------------------------------------------------------------------------------------------------------------------------------------------------------------------------------------------------------------------------------------------------------------------------------------------------------------------------------------------------------------------------------------------------------------------------------------------------------------------------------------------------------------------------------------------------------------------------------------------------------------------------------------------------|
| Baby Drops Col  | lourfree                 |              |                                                                                                                                                                                                                                                                                                                                                                                                                                                                                                                                                                                                                                                                                                                                                                                                                                                                                                                                                                                                                                                                                                                                                                                                                                                                                                                                                                                                                                                                                                                                                                                                                                                                                                                                                                                                                                                                                                                                                                                                                                                                                                                                |
| Age             | Average Weight           | Dose         | Panadol Panadol Marco Panadol  |
| 1 - 3 month     | 4 - 6 kg                 | 0.6 - 0.9 ml |                                                                                                                                                                                                                                                                                                                                                                                                                                                                                                                                                                                                                                                                                                                                                                                                                                                                                                                                                                                                                                                                                                                                                                                                                                                                                                                                                                                                                                                                                                                                                                                                                                                                                                                                                                                                                                                                                                                                                                                                                                                                                                                                |
| 3 - 6 month     | 6 - 8 kg                 | 0.9 - 1.2 ml | And and a second a |
| 6 - 12 month    | 8 - 10 kg                | 1.2 - 1.5 ml | and a second sec |
| 1 - 2 years     | 10 - 12 kg               | 1.5 - 1.8 ml |                                                                                                                                                                                                                                                                                                                                                                                                                                                                                                                                                                                                                                                                                                                                                                                                                                                                                                                                                                                                                                                                                                                                                                                                                                                                                                                                                                                                                                                                                                                                                                                                                                                                                                                                                                                                                                                                                                                                                                                                                                                                                                                                |
| Elixir & Colour | free Suspension 1-5 Yrs  |              | Patridol Painos Patridol Paino                                                                                                                                                                                                                                                                                                                                                                                                                                                                                                                                                                                                                                                                                                                                                                                                                                                                                                                                                                                                                                                                                                                                                                                                                                                                                                                                                                                                                                                                                                                                                                                                                                                                                                                                                                                                                                                                                                                                                                                                                                                                                                 |
| Age             | Average Weight           | Dose         | <u>15</u> <u>15</u> <u>15</u>                                                                                                                                                                                                                                                                                                                                                                                                                                                                                                                                                                                                                                                                                                                                                                                                                                                                                                                                                                                                                                                                                                                                                                                                                                                                                                                                                                                                                                                                                                                                                                                                                                                                                                                                                                                                                                                                                                                                                                                                                                                                                                  |
| 1 - 2 years     | 10 - 12 kg               | 6 - 8ml      | 📑 👘 🍌 🎬                                                                                                                                                                                                                                                                                                                                                                                                                                                                                                                                                                                                                                                                                                                                                                                                                                                                                                                                                                                                                                                                                                                                                                                                                                                                                                                                                                                                                                                                                                                                                                                                                                                                                                                                                                                                                                                                                                                                                                                                                                                                                                                        |
| 2 - 3 years     | 12 - 14 kg               | 8 - 9 ml     |                                                                                                                                                                                                                                                                                                                                                                                                                                                                                                                                                                                                                                                                                                                                                                                                                                                                                                                                                                                                                                                                                                                                                                                                                                                                                                                                                                                                                                                                                                                                                                                                                                                                                                                                                                                                                                                                                                                                                                                                                                                                                                                                |
| 3 - 4 years     | 14 - 16 kg               | 9 - 10 ml    |                                                                                                                                                                                                                                                                                                                                                                                                                                                                                                                                                                                                                                                                                                                                                                                                                                                                                                                                                                                                                                                                                                                                                                                                                                                                                                                                                                                                                                                                                                                                                                                                                                                                                                                                                                                                                                                                                                                                                                                                                                                                                                                                |
| 4 - 5 years     | 16 - 18 kg               | 10 - 11 ml   |                                                                                                                                                                                                                                                                                                                                                                                                                                                                                                                                                                                                                                                                                                                                                                                                                                                                                                                                                                                                                                                                                                                                                                                                                                                                                                                                                                                                                                                                                                                                                                                                                                                                                                                                                                                                                                                                                                                                                                                                                                                                                                                                |
| 5 years         | 18 - 20 kg               | 11 - 13 ml   |                                                                                                                                                                                                                                                                                                                                                                                                                                                                                                                                                                                                                                                                                                                                                                                                                                                                                                                                                                                                                                                                                                                                                                                                                                                                                                                                                                                                                                                                                                                                                                                                                                                                                                                                                                                                                                                                                                                                                                                                                                                                                                                                |
| Elixir & Colour | free Suspension 5-12 Yrs |              | Panidol Paint Paintol Paint                                                                                                                                                                                                                                                                                                                                                                                                                                                                                                                                                                                                                                                                                                                                                                                                                                                                                                                                                                                                                                                                                                                                                                                                                                                                                                                                                                                                                                                                                                                                                                                                                                                                                                                                                                                                                                                                                                                                                                                                                                                                                                    |
| Age             | Average Weight           | Dose         | 5-12 52 52                                                                                                                                                                                                                                                                                                                                                                                                                                                                                                                                                                                                                                                                                                                                                                                                                                                                                                                                                                                                                                                                                                                                                                                                                                                                                                                                                                                                                                                                                                                                                                                                                                                                                                                                                                                                                                                                                                                                                                                                                                                                                                                     |
| 5 - 6 years     | 18 - 20 kg               | 6 ml         |                                                                                                                                                                                                                                                                                                                                                                                                                                                                                                                                                                                                                                                                                                                                                                                                                                                                                                                                                                                                                                                                                                                                                                                                                                                                                                                                                                                                                                                                                                                                                                                                                                                                                                                                                                                                                                                                                                                                                                                                                                                                                                                                |
| 6 - 7 years     | 20 - 22 kg               | 6 - 7 ml     |                                                                                                                                                                                                                                                                                                                                                                                                                                                                                                                                                                                                                                                                                                                                                                                                                                                                                                                                                                                                                                                                                                                                                                                                                                                                                                                                                                                                                                                                                                                                                                                                                                                                                                                                                                                                                                                                                                                                                                                                                                                                                                                                |
| 7 - 8 years     | 22 - 25 kg               | 7 - 8 ml     |                                                                                                                                                                                                                                                                                                                                                                                                                                                                                                                                                                                                                                                                                                                                                                                                                                                                                                                                                                                                                                                                                                                                                                                                                                                                                                                                                                                                                                                                                                                                                                                                                                                                                                                                                                                                                                                                                                                                                                                                                                                                                                                                |
| 8 - 9 years     | 25 - 28 kg               | 8 - 9 ml     |                                                                                                                                                                                                                                                                                                                                                                                                                                                                                                                                                                                                                                                                                                                                                                                                                                                                                                                                                                                                                                                                                                                                                                                                                                                                                                                                                                                                                                                                                                                                                                                                                                                                                                                                                                                                                                                                                                                                                                                                                                                                                                                                |
| 9 - 10 years    | 28 - 32 kg               | 9 - 10 ml    |                                                                                                                                                                                                                                                                                                                                                                                                                                                                                                                                                                                                                                                                                                                                                                                                                                                                                                                                                                                                                                                                                                                                                                                                                                                                                                                                                                                                                                                                                                                                                                                                                                                                                                                                                                                                                                                                                                                                                                                                                                                                                                                                |
| 10 - 11 years   | 32 - 36 kg               | 10 - 11 ml   |                                                                                                                                                                                                                                                                                                                                                                                                                                                                                                                                                                                                                                                                                                                                                                                                                                                                                                                                                                                                                                                                                                                                                                                                                                                                                                                                                                                                                                                                                                                                                                                                                                                                                                                                                                                                                                                                                                                                                                                                                                                                                                                                |
| 11 - 12 years   | 36 - 41 kg               | 11 - 13 ml   |                                                                                                                                                                                                                                                                                                                                                                                                                                                                                                                                                                                                                                                                                                                                                                                                                                                                                                                                                                                                                                                                                                                                                                                                                                                                                                                                                                                                                                                                                                                                                                                                                                                                                                                                                                                                                                                                                                                                                                                                                                                                                                                                |