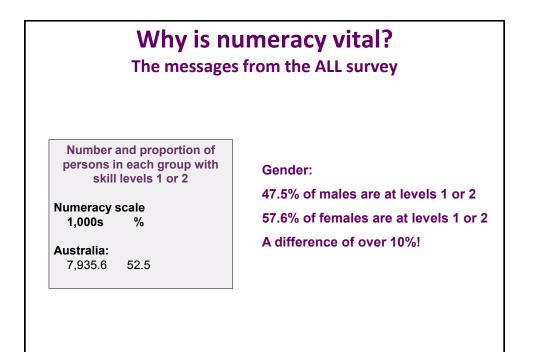

| Welcome                                  |  |
|------------------------------------------|--|
| Q. 1 Where are you from? Use the clipart |  |
| button to put a tick next to your        |  |
| state/territory                          |  |
| •TAS                                     |  |
| •VIC                                     |  |
| •NSW                                     |  |
| •ACT                                     |  |
| •QLD                                     |  |
| •NT                                      |  |
| •SA                                      |  |
| •WA                                      |  |