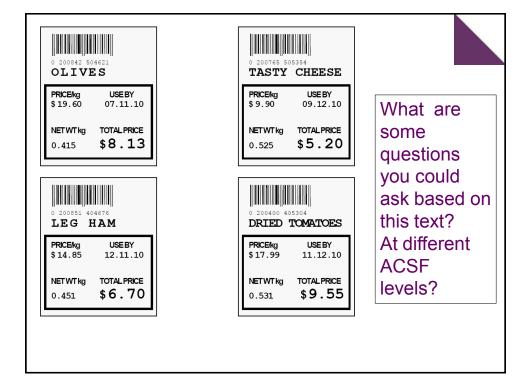

|











| ach letter of the alphabet is given a dollar value: |                 |          |          |                 |          |                 |  |  |  |  |
|-----------------------------------------------------|-----------------|----------|----------|-----------------|----------|-----------------|--|--|--|--|
|                                                     | -               | -        |          | 1               | -        | •               |  |  |  |  |
| <b>A</b><br>\$1                                     | <b>B</b><br>\$2 | с<br>\$3 | D<br>\$4 | <b>E</b><br>\$5 | F<br>\$6 | <b>G</b><br>\$7 |  |  |  |  |
| н                                                   | I               | J        | к        | L               | м        | N               |  |  |  |  |
| \$8