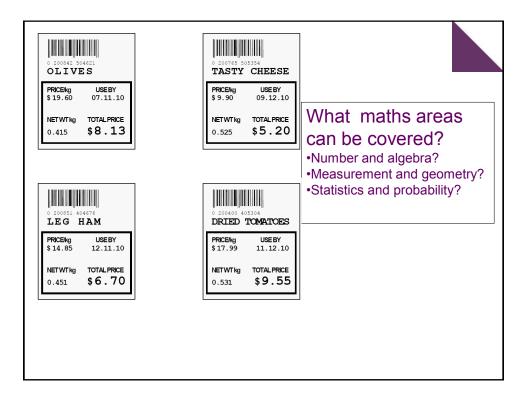

|











| ach letter of the alphabet is given a dollar value: |                 |          |          |                 |          |                 |  |  |  |  |
|-----------------------------------------------------|-----------------|----------|----------|-----------------|----------|-----------------|--|--|--|--|
|                                                     | -               | -        |          | 1               | -        | •               |  |  |  |  |
| <b>A</b><br>\$1                                     | <b>B</b><br>\$2 | с<br>\$3 | D<br>\$4 | <b>E</b><br>\$5 | F<br>\$6 | <b>G</b><br>\$7 |  |  |  |  |
| н                                                   | I               | J        | к        | L               | м        | N               |  |  |  |  |
| \$8