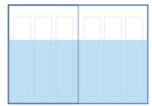

## **Quest Layout Guide**

Half page DPS trim: 145 x 420mm bleed: +3mm on all sides type: 128 x 390mm

trim: 195 x 420mm bleed: +3mm on all sides type: 178 x 390mm

type: 62 x 88mm

bleed: +3mm on all sides

1/3 page horizontal type: 90 x 185mm

1/3 page vertical type: 260 x 60mm

Adult Learning Australia Inc ABN 78533061672 45 Moreland St, Footscray, 3011 Ph: (03) 9689 8623 Email: info@ala.asn.au Web: www.ala.asn.au