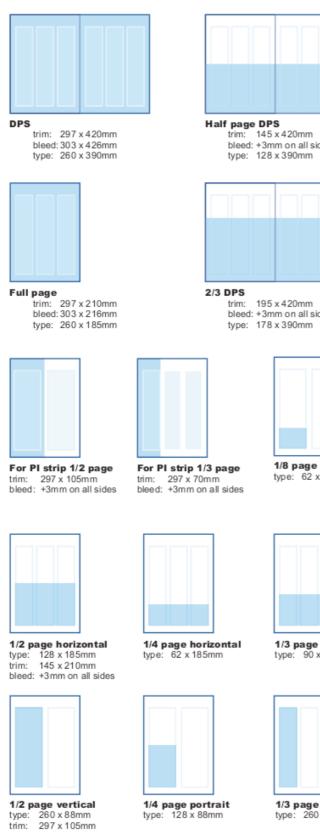

## **Quest Layout Guide**

Half page DPS trim: 145 x 420mm bleed: +3mm on all sides type: 128 x 390mm

trim: 195 x 420mm bleed: +3mm on all sides type: 178 x 390mm

type: 62 x 88mm

bleed: +3mm on all sides

1/3 page horizontal type: 90 x 185mm

1/3 page vertical type: 260 x 60mm

Adult Learning Australia Inc ABN 78533061672 45 Moreland St, Footscray, 3011 Ph: (03) 9689 8623 Email: info@ala.asn.au Web: www.ala.asn.au