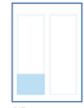

## **Quest Layout Guide**

Half page DPS trim: 145 x 420mm bleed: +3mm on all sides type: 128 x 390mm

trim: 195 x 420mm bleed: +3mm on all sides type: 178 x 390mm

type: 62 x 88mm

bleed: +3mm on all sides

1/3 page horizontal type: 90 x 185mm

1/3 page vertical type: 260 x 60mm

Adult Learning Australia Inc ABN 78533061672 45 Moreland St, Footscray, 3011 Ph: (03) 9689 8623 Email: info@ala.asn.au Web: www.ala.asn.au