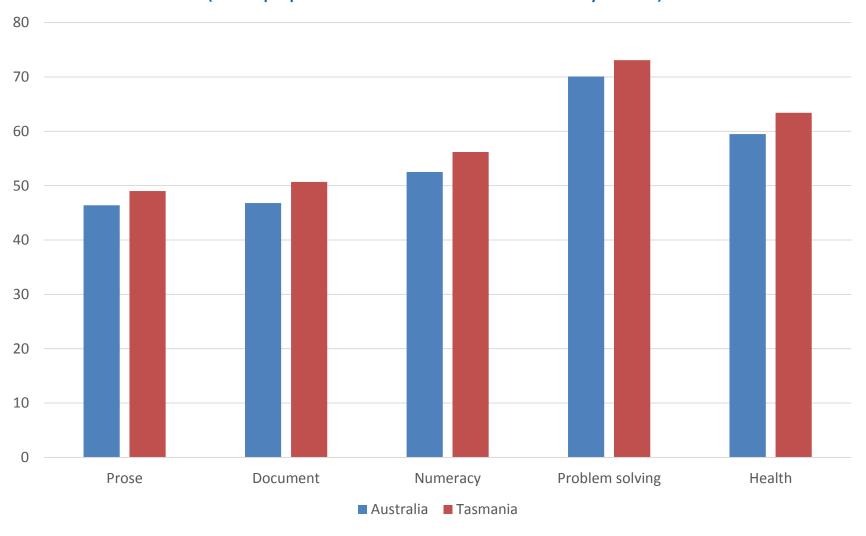

## Adult Literacy and Life Skills Survey 2006 (% of population without the skills they need)