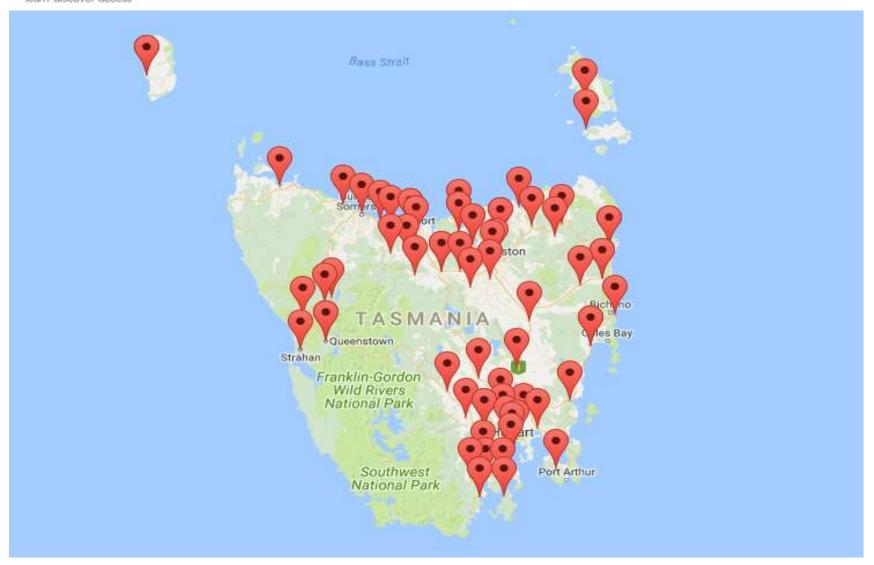

## 26TEN: Tasmania's response to the adult literacy challenge



## The problem

## 1 in 2

Tasmanian adults have low literacy and numeracy



## Adult Literacy and Life Skills Survey 2006 (% of population without the skills they need)



## The response

- Commitment from Government and opposition
- Funding
  - \$17m over 5 yrs
  - \$4.5m per year from 2016
- A plan



# The first plan 2010-2015

- State-wide literacy support
- A community and workplace network







Get the tools for life



## 26TEN Tasmania: Tasmania's strategy for adult literacy and numeracy 2016-2025



So that all Tasmanians have the literacy and numeracy skills they need for work and life.

- 1. Everyone knows
- 2. Everyone is supported
- 3. Everyone communicates clearly



## A snapshot

- 26TEN Coalition
- 26TEN Network
- \$500,000 grants
- Free plain English + awareness workshops
- practitioner training
- Media and communications
- 1300 00 2610
- www.26ten.tas.gov.au





#### **26TEN Network**



### The 26TEN Steps

# A tool to raise awareness about literacy

 X free workshops delivered since 2014 to x organisations





## Your literacy journey

birth to 5

school

further education/employment

where are you now?



## **Numeracy task**

 Add up the number of words in ea