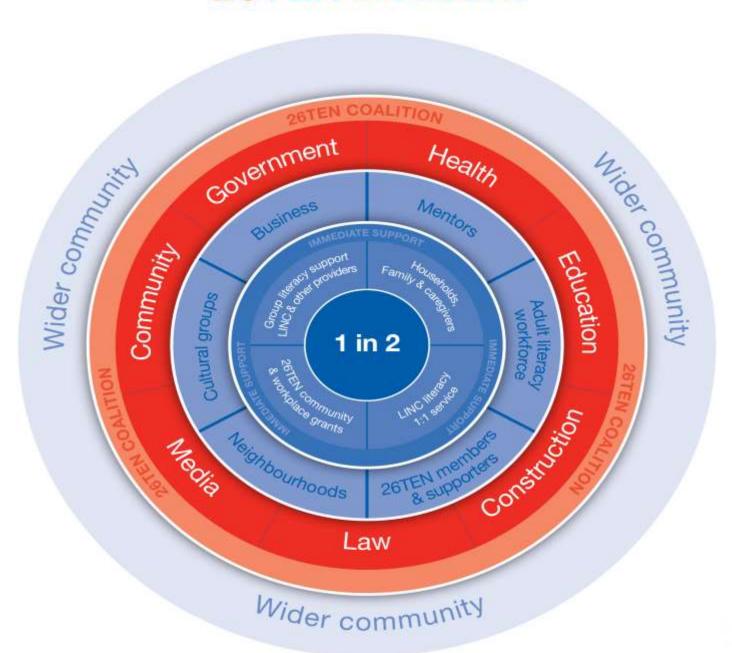

## 26TEN Tasmania: Tasmania's strategy for adult literacy and numeracy 2016-2025

So that all Tasmanians have the literacy and numeracy skills they need for work and life.

- 1. Everyone knows
- 2. Everyone is supported
- 3. Everyone communicates clearly

## A snapshot

- 26TEN Coalition
- 26TEN Network
- \$500,000 grants
- Free plain English + awareness workshops
- practitioner training
- Media and communications
- 1300 00 2610
- www.26ten.tas.gov.au

#### **26TEN Network**